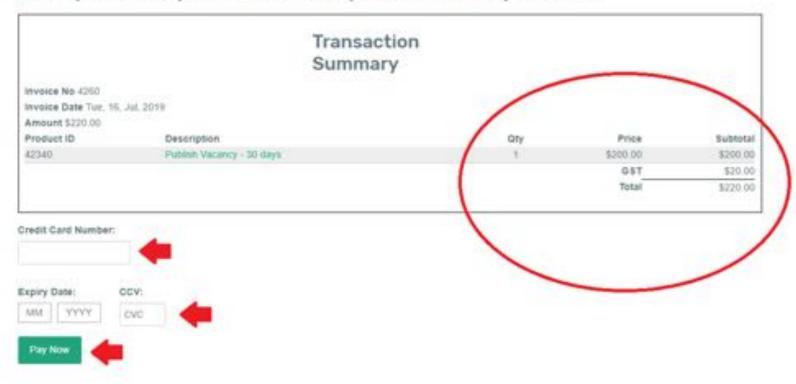

## **Order Summary**

| Item                                               | Qty | Price | Subtotal   |            |
|----------------------------------------------------|-----|-------|------------|------------|
| Publish Vacancy - 30 days<br>(Publishes: Test Org) | 1   |       | \$200.00 ° | \$200.00 * |
|                                                    |     |       | Subtotal   | \$200.00   |
|                                                    |     |       | plus GST   | \$20.00    |
|                                                    |     |       | Total      | \$220.00   |