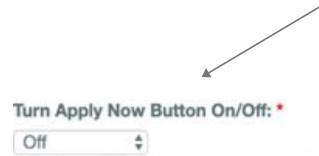

## Add another item

Select 'ON' to receive applications in your ATA member portal. Select 'OFF' to direct applications to an email address or other location such as web page

Please select: 'On' for adding applications to your member portal, 'Off' you will need to include details of where the application is to be sent.