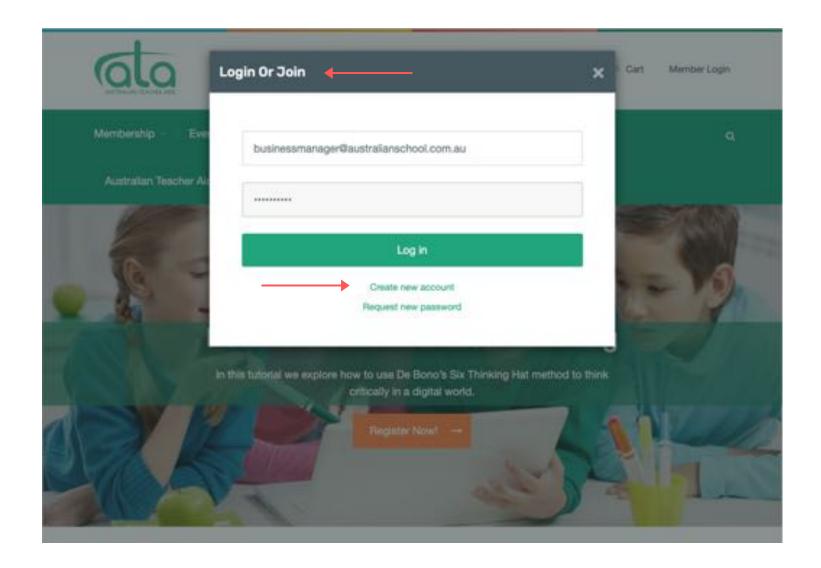

- Login to your ATA account (if new to ATA, select Create New Account)
- Select Job Board on the main menu
- Select Post Position Vacant