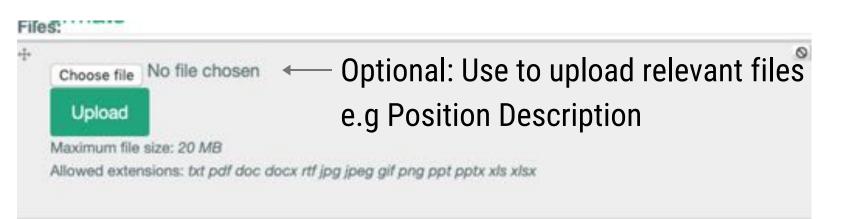

- Login to your ATA account (if new to ATA, select Create New Account)
- Select Job Board on the main menu
- Select Post Position Vacant



### Contact Details: 1

Include name, phone, email of contact person or website url for further contact information

### Abstract:

Suggested content: closing date, location, key duties, about the school or organisation, vision, values

### Description: \*

Details of position e.g key information about the role including selection criteria **or** summary and link to more information



## Add another item



Select 'ON' to receive applications in your ATA member portal. Select 'OFF' to direct applications to an email address or other location such as web page

Please select: 'On' for adding applications to your member portal, 'Off' you will need to include details of where the application is to be sent.

#### Website Title:

Insert name of web page

### Website URL:

Insert link to more information





Home: About Us : Contact Us := Cart (0) My Portal - Logout

Membership

Events

**Professional Development** 

Resource Centre

FAQs

Australian Teacher Aide of the Year

Pay to Publish

# **Teacher Aide**





## **ATA Members - Free**



# Non-Members - Fees apply



# **Address & Payment Method**

Please complete the required sections Invoice to: Mr Brian Young Addre