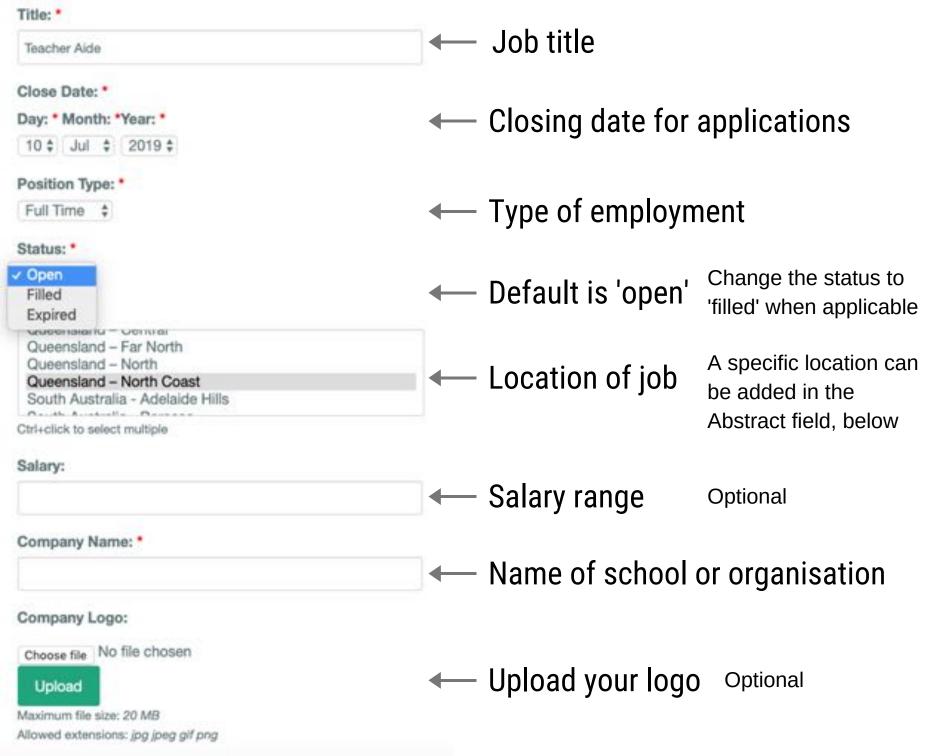

### Contact Details: 1

Include name, phone, email of contact person or website url for further contact information

### Abstract:

Suggested content: closing date, location, key duties, about the school or organisation, vision, values

### Description: \*

Details of position e.g key information about the role including selection criteria **or** summary and link to more information